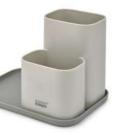

Soap Pump with sponge holder 80072

Compact Cutlery Organiser 80082

Expanding Dish Rack with moveable utensil pot

Foldable Drying Mat 80069

Kitchen Worktop Organiser 80076

Easy-tear Kitchen Roll Holder

Compact Knife Organiser