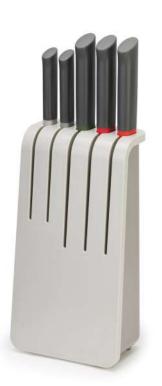

## соокѕнор

5-piece Knife Block Set 80054

3-piece Chopping Board Set with storage case 60179

4-piece Chopping Board Set with index-style tabs 80017

Triangular Colander with easy-pour corners 20160

4-piece Measuring Cup Set with clip-together handles 80020