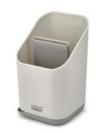

#### BATHROOM

Shower Caddy with dividers 70557

Corner Shower Caddy with dividers 70558

Slimline Squeegee with suction-cup holder 70556

Large Toothbrush Caddy 70553

Quick-drain Soap Dish

70555

Toothbrush Caddy 70552