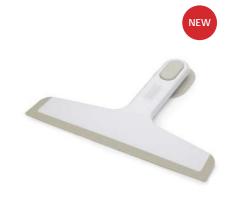

#### BATHROOM

Shower Caddy with dividers 70557

Corner Shower Caddy with dividers 70558

Slimline Squeegee with suction-cup holder 70556

Large Toothbrush Caddy 70553

Quick-drain Soap Dish

70555

Toothbrush Caddy 70552