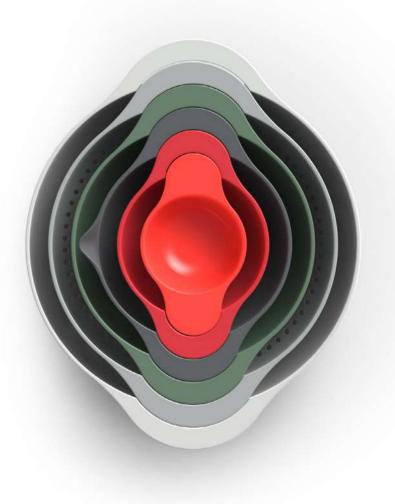

6-piece Food Preparation Bowl Set 80025

Set of 3 Chopping Mats 80079

Folding Chopping Board 80019 - Grey

Folding Chopping Board 80018 - Red

Multi-function Chopping Board with meat grip 80086 - Grey

Multi-function Chopping Board with meat grip 80077 - Red