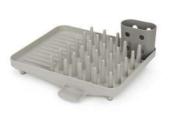

#### CLEANING & ORGANISATION

Washing-up Bowl

with integrated plug

80070

Sink Tidy

80073

2-tier Dish Rack with moveable utensil pot 85150

Compact Dish Rack with moveable utensil pot 85151