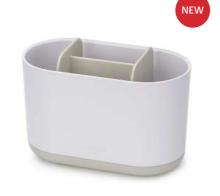

#### CLEANING & ORGANISATION

Washing-up Bowl

with integrated plug

80070

Sink Tidy

80073

2-tier Dish Rack with moveable utensil pot 85150

Compact Dish Rack with moveable utensil pot 85151