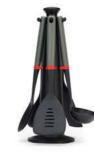

Juicer with reversible lid 80007

5-piece Utensil set with storage stand 80040

Ladle with integrated tool rest 80032

Flexible Turner with integrated tool rest 80033

Slotted Spoon with integrated tool rest 80034