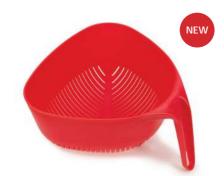

## соокѕнор

5-piece Knife Block Set 80054

3-piece Chopping Board Set with storage case 60179

4-piece Chopping Board Set with index-style tabs 80017

Triangular Colander with easy-pour corners 20160

4-piece Measuring Cup Set with clip-together handles 80020