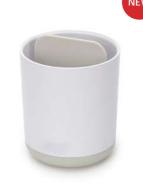

#### BATHROOM

Shower Caddy with dividers 70557

Corner Shower Caddy with dividers 70558

Slimline Squeegee with suction-cup holder 70556

Large Toothbrush Caddy 70553

Quick-drain Soap Dish

70555

Toothbrush Caddy 70552