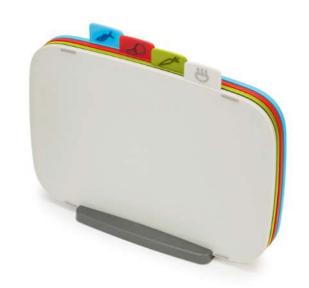

6-piece Food Preparation Bowl Set 80025

Set of 3 Chopping Mats 80079

Folding Chopping Board 80019 - Grey

Folding Chopping Board 80018 - Red

Multi-function Chopping Board with meat grip 80086 - Grey

Multi-function Chopping Board with meat grip 80077 - Red