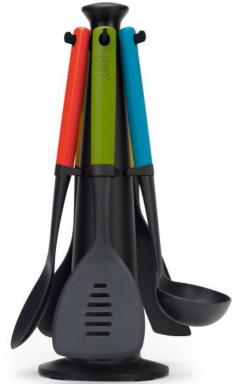

Juicer with reversible lid 80007

5-piece Utensil set with storage stand 80040

Ladle with integrated tool rest 80032

Flexible Turner with integrated tool rest 80033

Slotted Spoon with integrated tool rest 80034