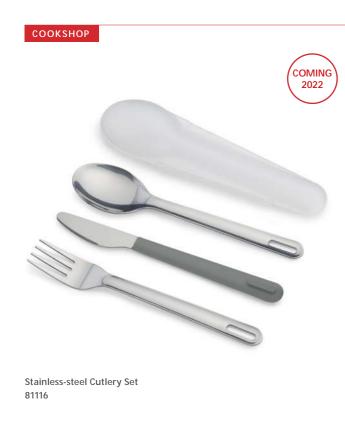

# **Brilliantly Useful Design**

At Joseph Joseph we love solving everyday problems through intelligent design. Be it for the kitchen, bathroom or utility room we apply the same inventive thinking to everything we do. Our mission is to create desirable products that enhance everyday life and that stay true to our philosophy of creating *Brilliantly Useful Design*.



Antony & Richard Joseph

## Duo

Duo is an innovative range of essential housewares that bring clever solutions to the home. The range is carefully designed with simplicity and innovation at its core and with a strong emphasis on quality and value.

Every product in the range is made from high quality materials in a distinctive colour palette that can seamlessly integrate with a wide range of homes.



#### 4 Product range







20135

Straight Peeler

80005

with potato-eye remover

Silicone Garlic Peeler

80003

Set of 2 Silicone Egg Rings

Folding Steamer Basket 45031



Swivel Peeler with potato eye-remover 20165



Garlic Press 80001



No-Spill Salt & Pepper Set 20164



QuickSnap™ Easy-release ice-cube tray 20177



Compact Hand-held Spiralizer 20134



Julienne Peeler with potato-eye remover 80006



3-in-1 Corkscrew 20152



Spot-On™ Set of 2 Silicone Trivets 20163



Ice-cream Scoop 80002



3-in-1 Avocado Tool with stone remover 80009





COOKSHOP





Multi-grip Mandoline 20153



Box Grater with collecting base 80008



Potato Masher 80004



Juicer with reversible lid 80007



5-piece Utensil set with storage stand 80040



Ladle with integrated tool rest 80032



Flexible Turner with integrated