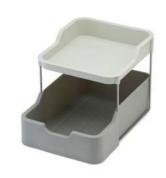

#### CLEANING & ORGANISATION

Compo<sup>™</sup> Easy-fill food waste caddy 30117

2-tier Cupboard Organiser with drawer 85192

Compact Cupboard Organiser with drawer 85172

Under-shelf Spice Rack

85193

Expandable Tiered **Cupboard Organiser** 85171