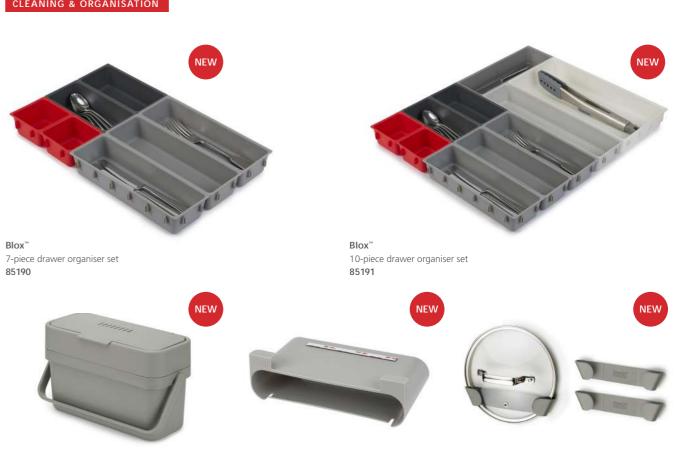

#### CLEANING & ORGANISATION

Compo<sup>™</sup> Easy-fill food waste caddy 30117

2-tier Cupboard Organiser with drawer 85192

Compact Cupboard Organiser with drawer 85172

Under-shelf Spice Rack

85193

Expandable Tiered **Cupboard Organiser** 85171

In-cupboard

85173

Pan lid Holders (set of 3)

CleanTech™ Washing-up Scrubber (2-pack) 85174

CleanTech™ Washing-up brush 85175

CleanTech™ Washing-up Brush Replacement Heads (2-pack) 85176