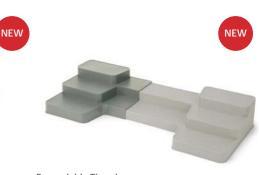

#### CLEANING & ORGANISATION

Compo<sup>™</sup> Easy-fill food waste caddy 30117

2-tier Cupboard Organiser with drawer 85192

Compact Cupboard Organiser with drawer 85172

Under-shelf Spice Rack

85193

Expandable Tiered **Cupboard Organiser** 85171