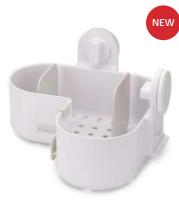

#### BATHROOM

Shower Caddy with dividers 70557

Corner Shower Caddy with dividers 70558

Slimline Squeegee with suction-cup holder 70556

Large Toothbrush Caddy 70553

Quick-drain Soap Dish

70555

Toothbrush Caddy 70552