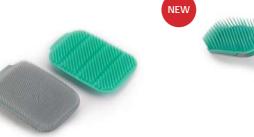

In-cupboard

85173

Pan lid Holders (set of 3)

CleanTech™ Washing-up Scrubber (2-pack) 85174

CleanTech™ Washing-up brush 85175

CleanTech™ Washing-up Brush Replacement Heads (2-pack) 85176