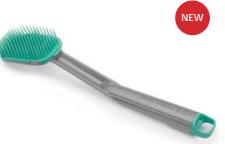

In-cupboard

85173

Pan lid Holders (set of 3)

CleanTech™ Washing-up Scrubber (2-pack) 85174

CleanTech™ Washing-up brush 85175

CleanTech™ Washing-up Brush Replacement Heads (2-pack) 85176