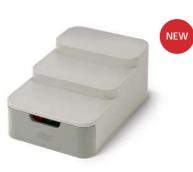

#### CLEANING & ORGANISATION

Compo<sup>™</sup> Easy-fill food waste caddy 30117

2-tier Cupboard Organiser with drawer 85192

Compact Cupboard Organiser with drawer 85172

Under-shelf Spice Rack

85193

Expandable Tiered **Cupboard Organiser** 85171