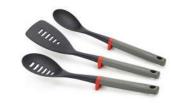

Juicer with reversible lid 80007

5-piece Utensil set with storage stand 80040

Ladle with integrated tool rest 80032

Flexible Turner with integrated tool rest 80033

Slotted Spoon with integrated tool rest 80034

Solid Spoon with integrated tool rest 80035

Slotted Turner with integrated tool rest 80036

Tongs with integrated tool rest 80038

3-piece Utensil set with integrated tool rests 80039

Spoon Colander 80029

Silicone Spatula with angled head 80030