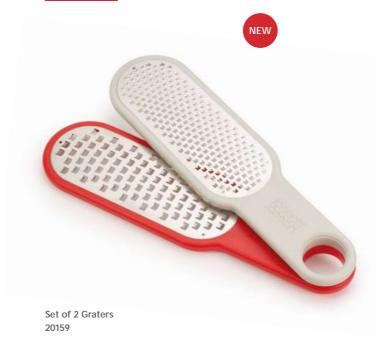

3-in-1 Corkscrew 20152

Spot-On™ Set of 2 Silicone Trivets 20163

Ice-cream Scoop 80002

3-in-1 Avocado Tool with stone remover 80009

COOKSHOP

Multi-grip Mandoline 20153

Box Grater with collecting base 80008

Potato Masher 80004