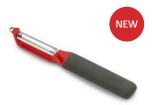

#### 4 Product range

20135

Straight Peeler

80005

with potato-eye remover

Silicone Garlic Peeler

80003

Set of 2 Silicone Egg Rings