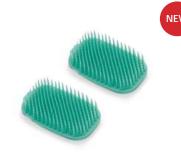

In-cupboard

85173

Pan lid Holders (set of 3)

CleanTech™ Washing-up Scrubber (2-pack) 85174

CleanTech™ Washing-up brush 85175

CleanTech™ Washing-up Brush Replacement Heads (2-pack) 85176