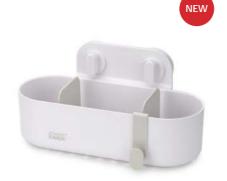

#### BATHROOM

Shower Caddy with dividers 70557

Corner Shower Caddy with dividers 70558

Slimline Squeegee with suction-cup holder 70556

Large Toothbrush Caddy 70553

Quick-drain Soap Dish

70555

Toothbrush Caddy 70552