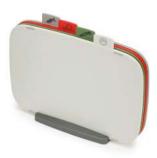

## соокѕнор

5-piece Knife Block Set 80054

3-piece Chopping Board Set with storage case 60179

4-piece Chopping Board Set with index-style tabs 80017

Triangular Colander with easy-pour corners 20160

4-piece Measuring Cup Set with clip-together handles 80020