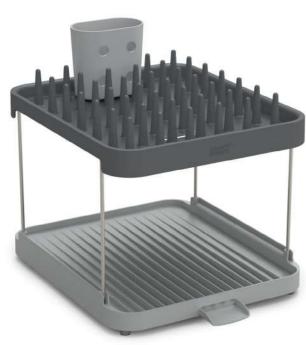

#### CLEANING & ORGANISATION

Washing-up Bowl

with integrated plug

80070

Sink Tidy

80073

2-tier Dish Rack with moveable utensil pot 85150

Compact Dish Rack with moveable utensil pot 85151